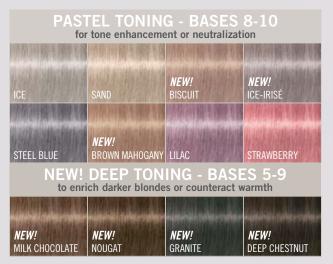

**NEW! BLONDME TONERS** 

**COLOR OPPORTUNITIES FOR EVERY TYPE OF BLONDE!** 

Enrich your darker-based blondes with the **NEW BLONDME Deep Toning** range, perfect for techniques like lowlights and shadow roots and three **NEW BLONDME Pastel Toning** shades for tone enhancement on lighter bases.

Tailor your blondes for any starting base level:

\*Winner of Salon Magazine 2020 Reader's Choice Awards - Best Lightening System

HOW-TO
COMBINE FINE WEAVES
WITH DEEP TONING
OPEN AND SCAN
FOR THE TUTORIAL