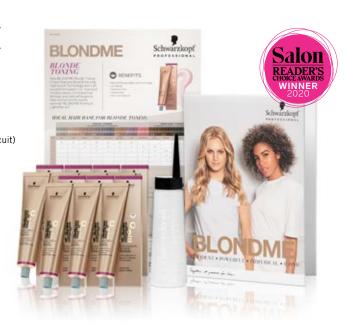

**NEW! BLONDME TONERS** 

**COLOR OPPORTUNITIES FOR EVERY TYPE OF BLONDE!** 

Enrich your darker-based blondes with the **NEW BLONDME Deep Toning** range, perfect for techniques like lowlights and shadow roots and three **NEW BLONDME Pastel Toning** shades for tone enhancement on lighter bases.

- Ideal partner to the award-winning\* BLONDME Bond Enforcing Premium Lightener 9+ or Clay Lightener 7+
- · Versatile application for use with brush and bottle
- Intermixable shades with simple 1:1 mixing ratio

Tailor your blondes for any starting base level:

\*Winner of Salon Magazine 2020 Reader's Choice Awards - Best Lightening System

HOW-TO
COMBINE FINE WEAVES
WITH DEEP TONING
OPEN AND SCAN
FOR THE TUTORIAL

## RECEIVE FREE P-SF08239P

(7) NEW! BLONDME Bond Enforcing Blonde Toning Cream, 60 g (1 of each: Ice-Irisé, Brown Mahogony, Deep Chestnut, Granite, Nougat, Milk Chocolate, Biscuit)

(1) Bottle Applicator, holds 250 mL (1) BLONDME Blonde Toning Mini Color Chart