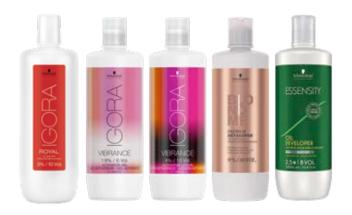

# 20% OFF DEVELOPERS

CHOOSE FROM SF210311X

IGORA ROYAL OIL DEVELOPERS, 1 L (3%, 6%, 9%, 12%) IGORA VIBRANCE ACTIVATOR GEL, 1 L (1.9%) IGORA VIBRANCE ACTIVATOR LOTION, 1 L (1.9%, 4%) BLONDME PREMIUM DEVELOPERS, 1 L (2%, 6%, 9%, 12%) ESSENSITY OIL DEVELOPERS 1 L, (2.5%, 5.5%, 8.5%, 11.5%)