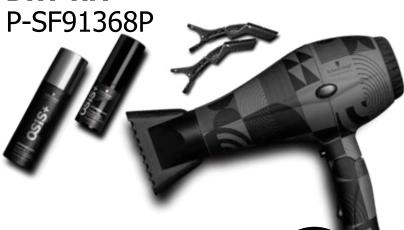

## LAST CHANCE

ICONIC BLOW DRY KIT

#### KIT INCLUDES:

(1) LIMITED EDITION ICONIC BLOW DRYER 1800/1400 WATT PROFESSIONAL DRYER (1) OSIS+ SESSION LABEL MIRACLE15, 50 mL (1) OSIS+ SESSION LABEL POWDER CLOUD, 8 g (2) GRIP CLIPS

\$89.00

SUGGESTED RETAIL PRICE: \$178.00

#### **DRYER FEATURES:**

COOL SHOT

COMPACT & LIGHTWEIGHT

**EASIER TRAVEL** 

AND STORAGE

DUAL VOLTAGE

IONIC &
TOURMALINE
CERAMIC
GRILL