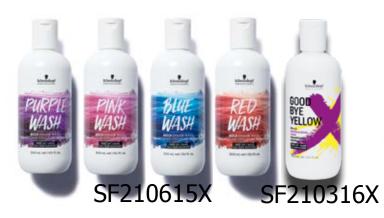

# STOCK UP AND SAVE ON PIGMENTED CARE

**BUY 3, GET 1 FREE** 

BOLD COLOR WASH Pigmented Shampoos, 300 mL GOODBYE YELLOW Neutralizing Wash, 300 mL

\*Offer ships open stock. No mix and match