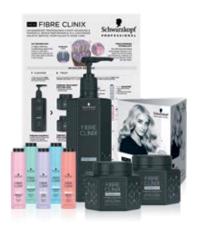

# **NEW! FIBRE CLINIX**

#### **CUSTOMIZABLE TRIPLE BONDING IN-SALON SERVICE**

Our most advanced and powerful repair technology for customizable bonding services specific to your client's hair needs with trending skincare inspired ingredients.

## GET THE FULL SYSTEM P-SF00727P

#### LAUNCH OFFER INCLUDES:

- (1) FIBRE CLINIX Tri-Bond Shampoo, 1L
- (1) FIBRE CLINIX Tri-Bond Treatment for fine hair, 500 mL
- (1) FIBRE CLINIX Tri-Bond Treatment for coarse hair, 500 mL
- (1) FIBRE CLINIX Vibrancy Booster with AHA, 45 mL
- (1) FIBRE CLINIX Fortify Booster with Niacinamide, 45 mL
- (1) FIBRE CLINIX Hydrate Booster with Squalane, 45 mL
- (1) FIBRE CLINIX Tame Booster with Ceramides, 45 mL
- (1) FIBRE CLINIX Volume Booster with Phytokine, 45 mL
- (1) Backbar Poster
- (1) 1L Pump
- (1) Tri-fold Tent Card for POS

### \$99.00 REGULAR SALON PRICE: \$161.25 SAVE 30%

 ${\it Offer ships pre-packed. Limited 1 per salon.}$ 