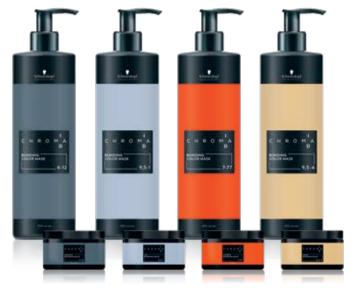

# **NEW! CHROMA ID INTENSE BONDING MASKS**

TAKE YOUR COLOR CUSTOMIZATION TO THE NEXT LEVEL WITH THE 100% CUSTOMIZABLE SEMI-PERMANENT PIGMENTED COLOR MASKS.

## **NOW AVAILABLE** INTENSE BONDING COLOR MASKS

280 mL

For bold & expressive color results, customization of Bonding Color Masks, or the creation of pastel tones with the Clear Bonding Mask. Lasts up to 15 shampoos.\*\*

#### **SHADES**

**CHECK OUT THE** MIXING BOARD FOR THE COLOR **POSSIBILITIES** ON MYSKP!

WHAT'S **INSIDE?** 

LOW SALT Maximizes pigment deposit in the hair for enhanced color results.

BONDING Enforces structural bonds in the hair for increased hair strength.