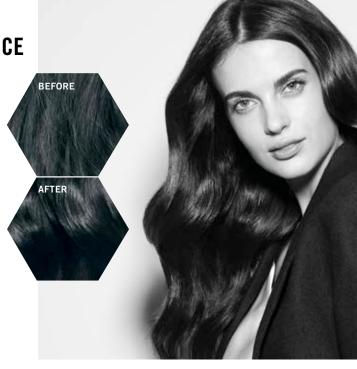

# **NEW! FIBRE CLINIX**

#### **CUSTOMIZABLE TRIPLE BONDING IN-SALON SERVICE**

Our most advanced and powerful repair technology for customizable bonding services specific to your client's hair needs with trending skincare inspired ingredients.

#### **HOW IT WORKS:**

#### 1 CLEANSE

Cleanse the hair with Tribond Shampoo and repeat if necessary.

#### 2 MIX

Mix one scoop (25 g) of Tribond Treatment with 5 pumps (5 g) of desired Booster.

#### 3 APPLY

Apply in sections to midlengths and ends. Leave to process for 5-10 minutes. Rinse thoroughly.

#### Targeting more than one hair need?

Mix 3 pumps for Primary Need and 2 pumps for Secondary Need.

FIBRE

**BENEFITS** 

UP TO 10X STRONGER HAIR\* HELPS TO SEAL HAIR POROSITY\*\*

HELPS TO RESTORE INNER AND OUTER STRUCTURE FOR UP TO 60 DAYS\*\*\*