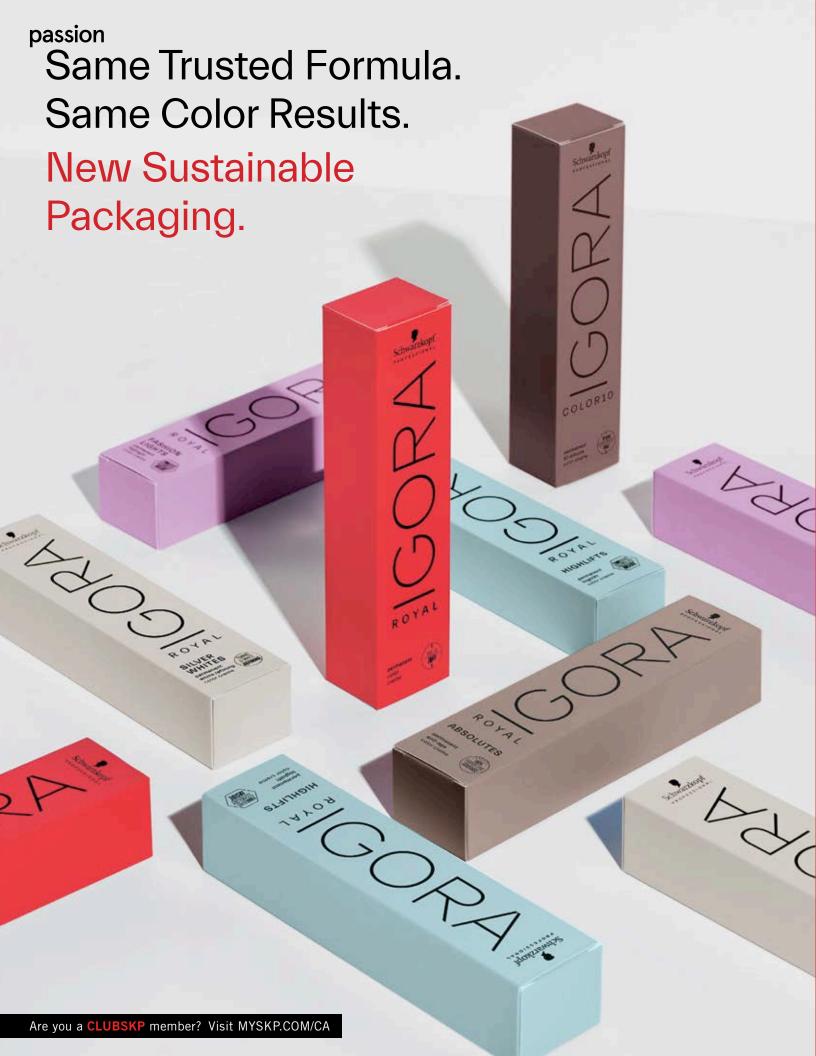

# What's New? Coming May 2021

## The new sustainable packaging helps you to:

- Reduce your salon's environmental footprint
- Communicate your dedication to sustainability to your clients

SILVERWHITES range - Folding box = min. 92% recycled cardboard, Cap = 100% recycled plastic

**#BEIGORA** 

Be Part of the Change.