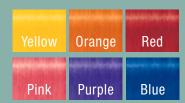

#### **SHADES**

**CHECK OUT THE** MIXING BOARD FOR THE COLOR **POSSIBILITIES** ON MYSKP!

WHAT'S **INSIDE?** 

LOW SALT Maximizes pigment deposit in the hair for enhanced color results.

BONDING Enforces structural bonds in the hair for increased hair strength.

#### PURCHASE AT SPECIAL PRICE

- (1) Chroma ID Intense Bonding Color Mask Red, 280 mL
- (1) Chroma ID Intense Bonding Color Mask Blue, 280 mL
- (1) Chroma ID Intense Bonding Color Mask Pink, 280 mL
- (1) Chroma ID Intense Bonding Color Mask Yellow, 280 mL
- (1) Chroma ID Intense Bonding Color Mask Orange, 280 mL
- (1) Chroma ID Intense Bonding Color Mask Purple, 280 mL
- (1) Chroma ID Clear Bonding Mask, 500 mL
- (1) Technical Guide
- (1) Color Chart