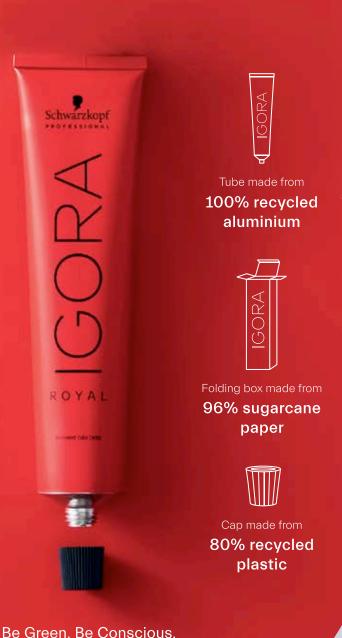

# What's New? Coming May 2021

## The new sustainable packaging helps you to:

- Reduce your salon's environmental footprint
- Communicate your dedication to sustainability to your clients

SILVERWHITES range - Folding box = min. 92% recycled cardboard, Cap = 100% recycled plastic

**#BEIGORA** 

Be Part of the Change.